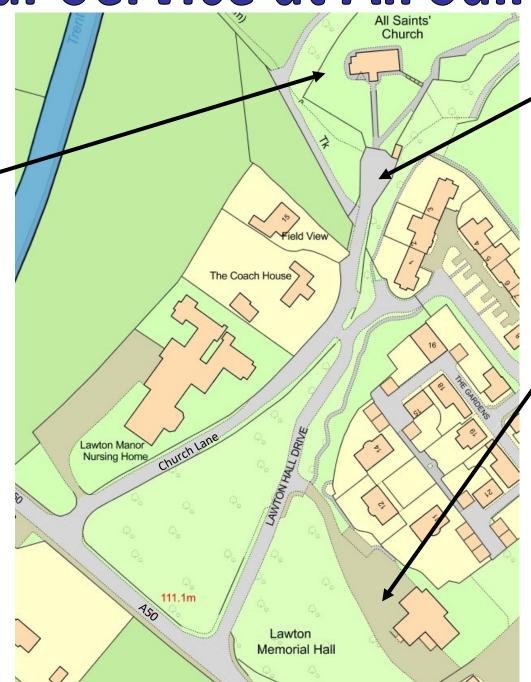

## Your Service at All Saints' Church

We welcome you to our beautiful Parish Church.

The Address of the Church is:

All Saints' Church, Church Lane, Church Lawton. Stoke-on-Trent. ST7 3DD

It is situated on the A50 between Alsager and Kidsgrove.

At the bottom of Church Lane are large signs for the Church and for the Lawton Manor Nursing Home.

You could also use the 'WHAT THREE WORDS' code for the exact location of the Church:
///porch.realm.obviously

Or put this into your browser: <a href="https://w3w.co/">https://w3w.co/</a>
porch.realm.obviously

There is **LIMITED PARKING** at the Church itself, and we reserve this for those taking part in the service, and for disabled visitors who cannot walk far.

There is parking for only 3-4 vehicles along Church Lane, please use these spaces carefully.

We ask all other visitors and guests to go along Lawton Hall Drive to the **Lawton Memorial Hall** where there is a larger car-park.

Use this 'WHAT THREE WORDS' code for the exact location of the hall: ///pave.silence.announce

https://w3w.co/
pave.silence.announce

Please plan your journey and parking and try to leave the area around the church free for vehicles that need to be there. Thank you.